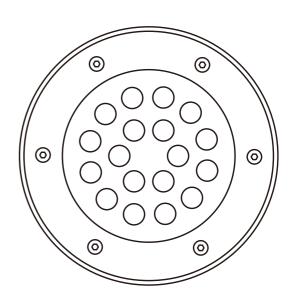

## **TECHNICAL CHARACTERISTICS**

| Product Model:           | M-05LED40-18                                                       | M-05LED40-18RGBW |  |
|--------------------------|--------------------------------------------------------------------|------------------|--|
| IP Protection degrees:   | IP68                                                               |                  |  |
| IK Protection degrees:   | IK10                                                               |                  |  |
| Light source:            | 18 x LED SAMSUNG 3535                                              | 18 x RGBW        |  |
| Total power consumption: | 40W                                                                | 40W              |  |
| Luminous Flux:           | 1750-2500Lm                                                        | 1                |  |
| Luminous efficiency:     | 60Lm/w                                                             | RGBW             |  |
| Color temperature:       | 4000K as standard.Optinal 2700K,3000K & 5700K. Amber LED available |                  |  |
| Voltage/Frequency:       | AC 100-240V / DC 24V                                               |                  |  |
| Warranty(Years):         | 3                                                                  | 3                |  |
| Units per box:           | 1                                                                  | 1                |  |
| Net Weight(Kg)           | 2.6                                                                | 2.8              |  |

## **MATERIALS / FINISHES**

| Structure material: | High purity aluminium | aiffuser material: | Glass |
|---------------------|-----------------------|--------------------|-------|
| Structure finish:   | Black                 | Diffuser finish:   | Matt  |