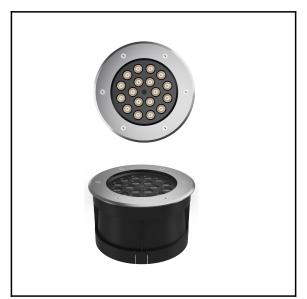

## **TECHNICAL CHARACTERISTICS**

| Product Model:           | M-05LED40-18                                                       | M-05LED40-18RGBW |  |
|--------------------------|--------------------------------------------------------------------|------------------|--|
| IP Protection degrees:   | IP68                                                               |                  |  |
| IK Protection degrees:   | IK10                                                               |                  |  |
| Light source:            | 18 x LED SAMSUNG 3535                                              | 18 x RGBW        |  |
| Total power consumption: | 40W                                                                | 40W              |  |
| Luminous Flux:           | 1750-2500Lm                                                        | 1                |  |
| Luminous efficiency:     | 60Lm/w                                                             | RGBW             |  |
| Color temperature:       | 4000K as standard.Optinal 2700K,3000K & 5700K. Amber LED available |                  |  |
| Voltage/Frequency:       | AC 100-240V / DC 24V                                               |                  |  |
| Warranty(Years):         | 3                                                                  | 3                |  |
| Units per box:           | 1                                                                  | 1                |  |
| Net Weight(Kg)           | 2.6                                                                | 2.8              |  |

## **MATERIALS / FINISHES**

| Structure material: | High purity aluminium | aiffuser material: | Glass |
|---------------------|-----------------------|--------------------|-------|
| Structure finish:   | Black                 | Diffuser finish:   | Matt  |