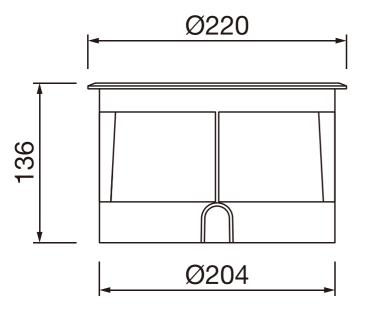

## **TECHNICAL CHARACTERISTICS**

| Product Model:           | M-05LED40-18                                                       | M-05LED40-18RGBW |  |
|--------------------------|--------------------------------------------------------------------|------------------|--|
| IP Protection degrees:   | IP68                                                               |                  |  |
| IK Protection degrees:   | IK10                                                               |                  |  |
| Light source:            | 18 x LED SAMSUNG 3535                                              | 18 x RGBW        |  |
| Total power consumption: | 40W                                                                | 40W              |  |
| Luminous Flux:           | 1750-2500Lm                                                        | 1                |  |
| Luminous efficiency:     | 60Lm/w                                                             | RGBW             |  |
| Color temperature:       | 4000K as standard.Optinal 2700K,3000K & 5700K. Amber LED available |                  |  |
| Voltage/Frequency:       | AC 100-240V / DC 24V                                               |                  |  |
| Warranty(Years):         | 3                                                                  | 3                |  |
| Units per box:           | 1                                                                  | 1                |  |
| Net Weight(Kg)           | 2.6                                                                | 2.8              |  |

## **MATERIALS / FINISHES**

| Structure material: | High purity aluminium | aiffuser material: | Glass |
|---------------------|-----------------------|--------------------|-------|
| Structure finish:   | Black                 | Diffuser finish:   | Matt  |