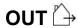

## **TECHNICAL CHARACTERISTICS**

| Product Model:           | M-05LED40-18                                                       | M-05LED40-18RGBW |  |
|--------------------------|--------------------------------------------------------------------|------------------|--|
| IP Protection degrees:   | IP68                                                               |                  |  |
| IK Protection degrees:   | IK10                                                               |                  |  |
| Light source:            | 18 x LED SAMSUNG 3535                                              | 18 x RGBW        |  |
| Total power consumption: | 40W                                                                | 40W              |  |
| Luminous Flux:           | 1750-2500Lm                                                        | 1                |  |
| Luminous efficiency:     | 60Lm/w                                                             | RGBW             |  |
| Color temperature:       | 4000K as standard.Optinal 2700K,3000K & 5700K. Amber LED available |                  |  |
| Voltage/Frequency:       | AC 100-240V / DC 24V                                               |                  |  |
| Warranty(Years):         | 3                                                                  | 3                |  |
| Units per box:           | 1                                                                  | 1                |  |
| Net Weight(Kg)           | 2.6                                                                | 2.8              |  |

## **MATERIALS / FINISHES**

| Structure material: | High purity aluminium | aiffuser material: | Glass |
|---------------------|-----------------------|--------------------|-------|
| Structure finish:   | Black                 | Diffuser finish:   | Matt  |